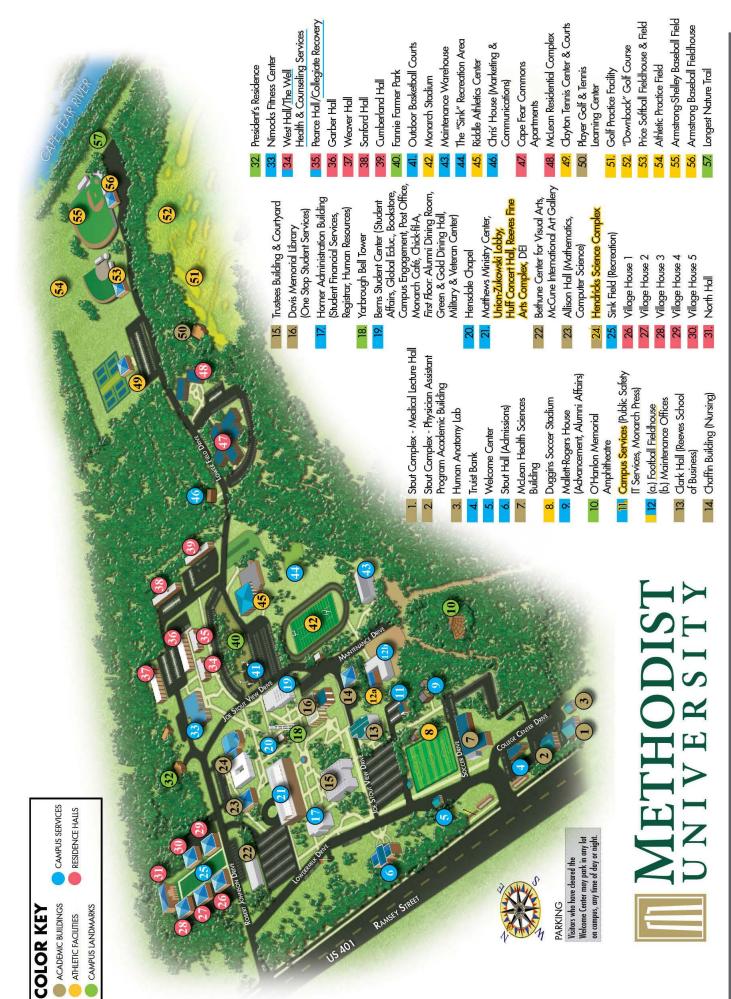

### **Place**

Union-Zukowski Lobby (in Reeves Fine Arts Building) Union-Zukowski Lobby Campus Services Building

Hendricks 122

Huff Concert Hall Huff Concert Hall