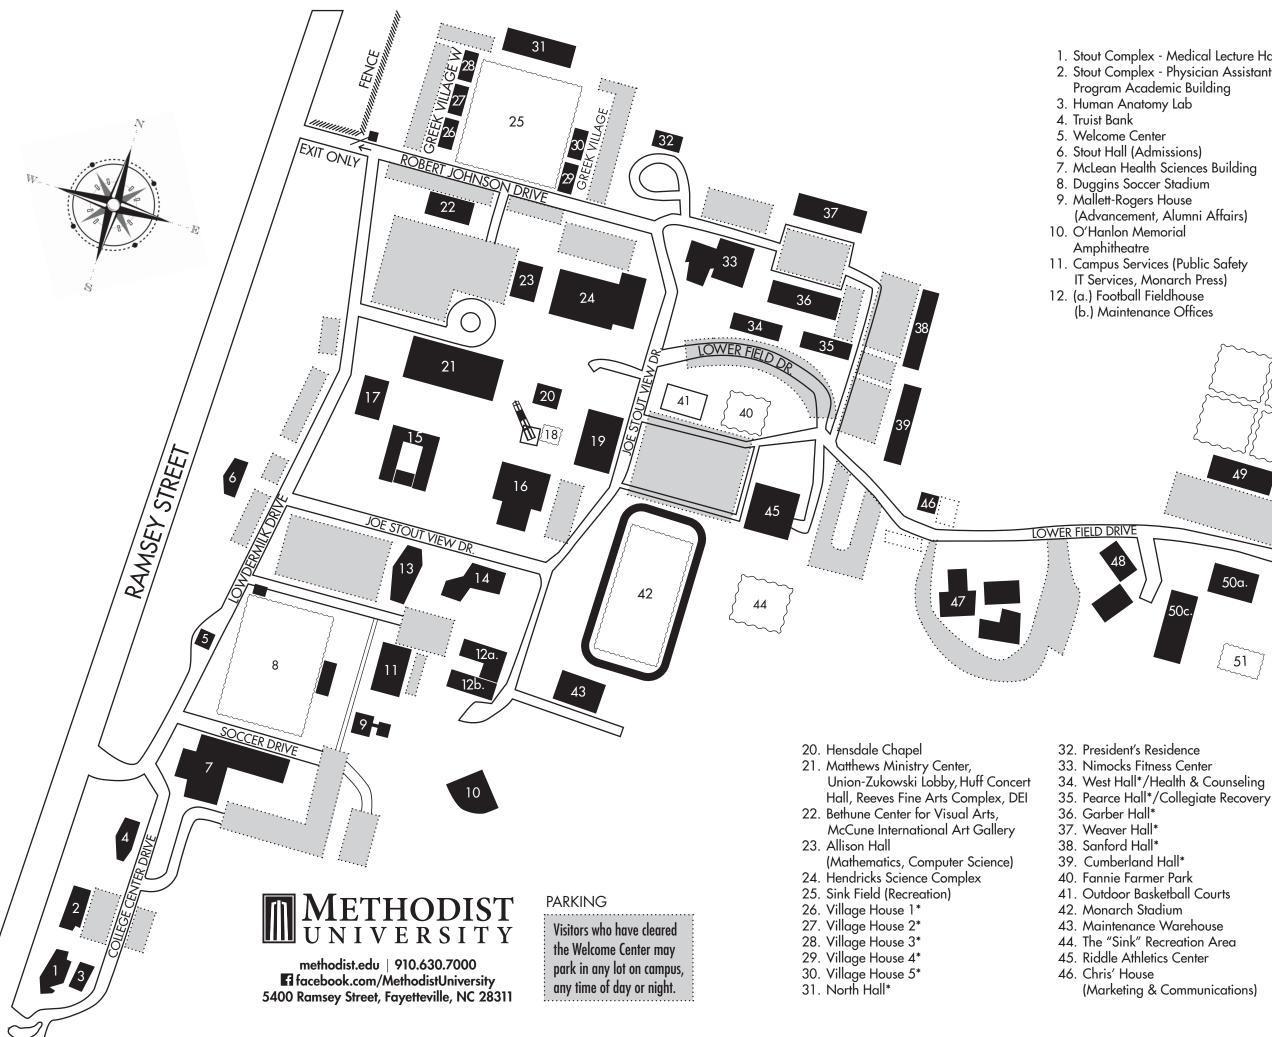

- 1. Stout Complex Medical Lecture Hall 13. Clark Hall

  - (Advancement, Alumni Affairs)

- (Reeves School of Business)
- 14. Chaffin Building (Nursing)
- 15. Trustees Building
- 16. Davis Memorial Library (One Stop Student Services)
- 17. Horner Administration Building (Student Financial Services, Registrar, Human Resources)
- 18. Yarbrough Bell Tower
- 19. Berns Student Center (Top Floor: Student Affairs, Global Education, Bookstore, Campus Engagement, Monarch Café, Post Office, Chick-fil-A, First Floor: Alumni Dining Room, Heritage Dining Room, Green & Gold Dining Hall, Military & Veteran Center)

54 55 53 50b. 56 52 51

- 34. West Hall\*/Health & Counseling
- 35. Pearce Hall\*/Collegiate Recovery

- 47. Cape Fear Commons Apartments\*
- 48. McLean Residential Complex\*
- 49. Clayton Tennis Center & Courts
- 50. a. Player Golf & Tennis Learning Center b. Krick Teaching & Technology Center c. Golf Maintenance Facilities
- 51. Golf Practice Facilities
- 52. "Downback" Golf Course
- 53. Price Softball Fieldhouse & Field
- 54. Athletic Practice Field
- 55. Armstrong-Shelley Baseball Field
- 56. Armstrong Baseball Fieldhouse
- 57. Longest Nature Trail

(Marketing & Communications)

\*Residence Halls